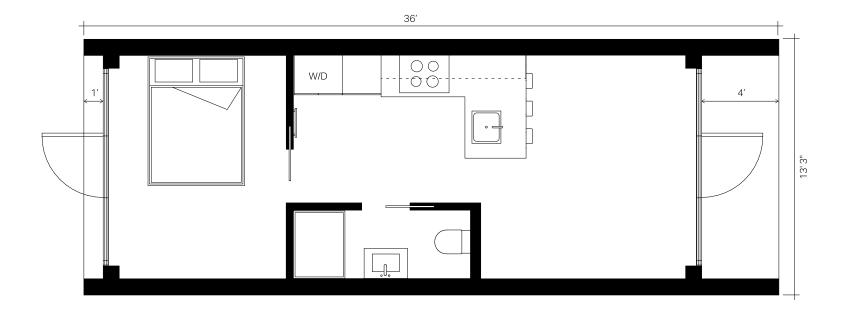

## The Midi: Plan B

13'3'' Wide x 36' Long x 12'6'' Tall / 477 sf : 44.31 m<sup>2</sup> 1 Bed, 1 Bath, Airbnb, Guest House, Mother-In-Law Space, Garden Suite