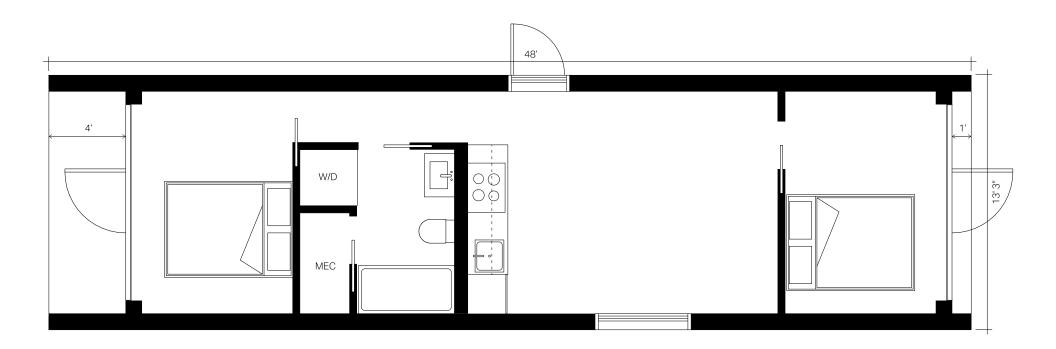

# The Mega: Plan C

13'3" Wide x 48' Long x 12'6" Tall /  $636~sf:59.09~m^2$  2 Beds, 1 Bath, Airbnb, Guest House, Mother-In-Law Space, Garden Suite