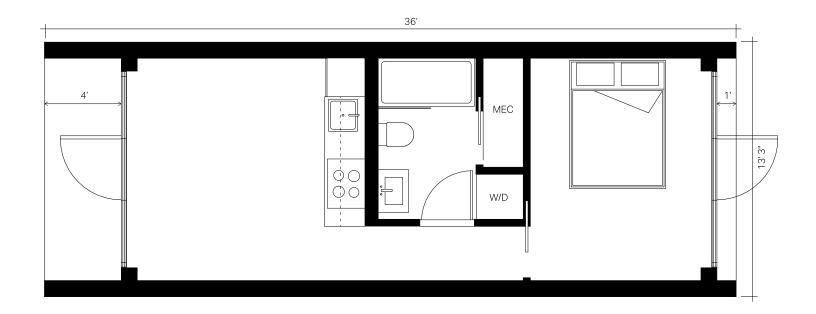

## The Midi: Plan A

13'3" Wide x 36' Long x 12'6" Tall / 477 sf : 44.31 m<sup>2</sup> 1 Bed, 1 Bath, Airbnb, Guest House, Mother-In-Law Space, Garden Suite