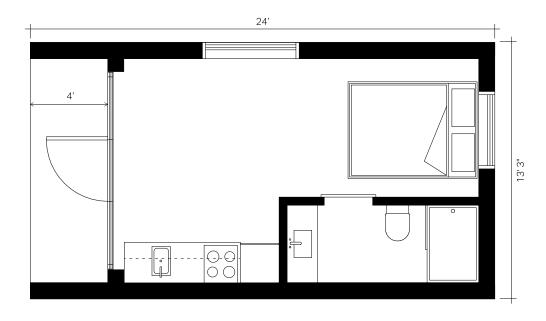

## The Mini: Plan A

13'3" Wide x 24' Long x 12'6" Tall / 318 sf : 29.54 m<sup>2</sup> Yoga Studio, Exercise Room, Airbnb, Office Space, Garden Suite