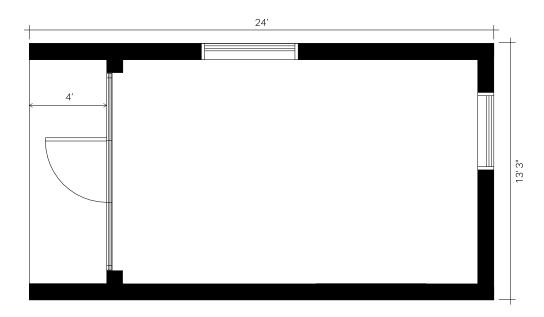

## The Mini: Plan B

13'3" Wide x 24' Long x 12'6" Tall / 318 sf : 29.54 m<sup>2</sup> Yoga Studio, Exercise Room, Airbnb, Office Space, Garden Suite