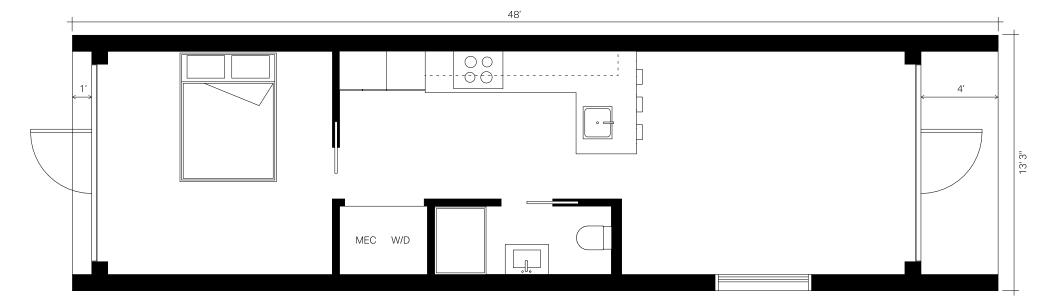

# The Mega: Plan B

13'3'' Wide x 48' Long x 12'6'' Tall / 636 sf : 59.09 m $^2$  1 Bed, 1 Bath, Airbnb, Guest House, Mother-In-Law Space, Garden Suite