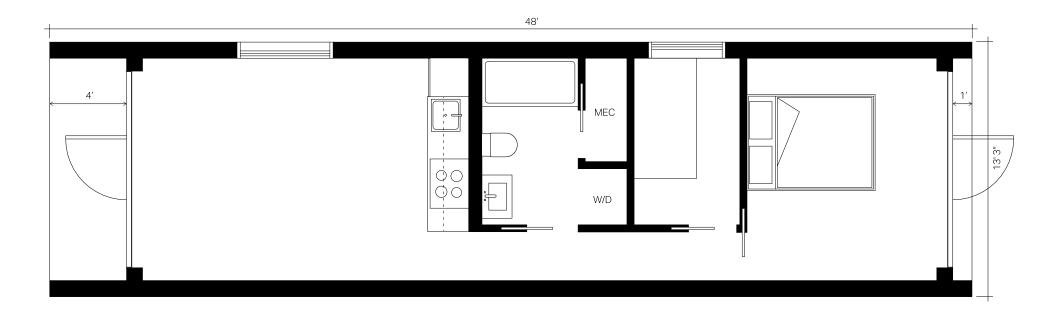

# The Mega: Plan A

13'3'' Wide x 48' Long x 12'6'' Tall / 636 sf : 59.09 m $^2$  1 Bed, 1 Bath, Airbnb, Guest House, Mother-In-Law Space, Garden Suite